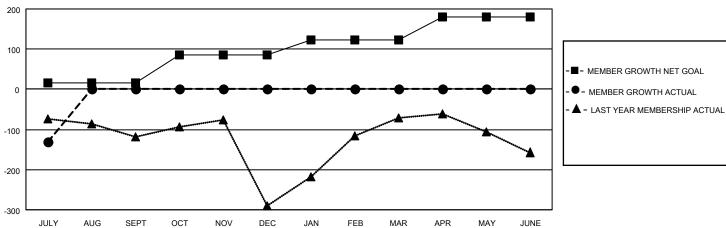

## Multiple District 118

Results as of: 7/31/2020 **LOCATION: TURKEY** 

|               | Members               |                           |                         |                                                    |  |  |  |
|---------------|-----------------------|---------------------------|-------------------------|----------------------------------------------------|--|--|--|
|               | RESULTS FOR 2020-2021 |                           |                         |                                                    |  |  |  |
| DROPPED CLUBS | QUARTER               | MEMBER GROWTH NET<br>GOAL | MEMBER GROWTH<br>ACTUAL | DROPPED<br>MEMBERS ACTUAL<br>(including transfers) |  |  |  |
| 0             | JULY/AUG/SE           | :PT 15                    | 34                      | 159                                                |  |  |  |
| 0             | OCT/NOV/DE            | C 70                      | 0                       | 0                                                  |  |  |  |
| 0             | JAN/FEB/MAF           | 38                        | 0                       | 0                                                  |  |  |  |
| 0             |                       | ır 58                     | Ω                       | 0                                                  |  |  |  |