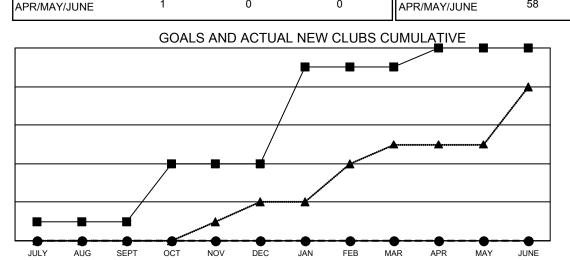

Clubs **RESULTS FOR 2020-2021** 

**NEW CLUBS** 

0

0

NEW CLUB GOAL

1

3

5

- CURRENT YEAR GOALS FOR NEW CLUBS
- CURRENT YEAR ACTUAL NEW CLUBS
- LAST YEAR ACTUAL NEW CLUBS